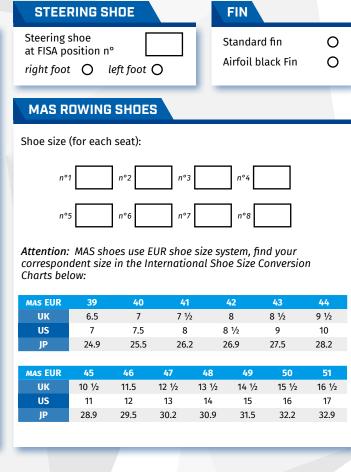

CLIENT (name/surname)

ORDER ORDER DATE

BOAT TYPE

MOULD CREW WEIGHT

#### **RIGGER TYPE**







O Carbon wing rigger CW



O Aluminium wing rigger AW



O Aluminium wing rigger aliante AWA



O Aluminium rigger AS\*



O Carbon tubular rigger CT\*

## ☐ optional with carbon backstay

\* The oarlock is aligned to the working line; can be supplied cm\_\_\_\_\_ towards the bow, on request. All other wing riggers are adjustable within a range of 4 cm towards the stern and 8 cm towards the bow.

### SCULL/SWEEP RIGGERS: SPAN & HEIGHT [cm]



#### 4in1 SEAT



# RIGGER POSITION







| ACCESSORIES (not included in boat price)                                       |               |
|--------------------------------------------------------------------------------|---------------|
| SPEED COACH - GPS2                                                             |               |
| SPEED COACH - GPS2 + TRAINING PACK                                             |               |
| STROKE COACH WIRELESS                                                          |               |
| COX-BOX COMPLETE                                                               |               |
| HARNESS + SPEAKERS FOR COX-BOX                                                 |               |
| BOAT COVER                                                                     |               |
| RIGG