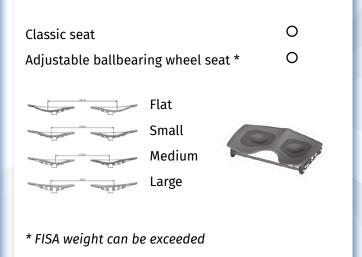

CLIENT (name/surname)

ORDER ORDER DATE

BOAT TYPE

MOULD CREW WEIGHT

#### **RIGGER TYPE**







O Carbon wing rigger CW



O Aluminium wing rigger AW



O Aluminium wing rigger aliante AWA



O Aluminium rigger AS\*



O Carbon tubular rigger CT\*

## ☐ optional with carbon backstay

\* The oarlock is aligned to the working line; can be supplied cm\_\_\_\_\_ towards the bow, on request. All other wing riggers are adjustable within a range of 4 cm towards the stern and 8 cm towards the bow.

### SCULL/SWEEP RIGGERS: SPAN & HEIGHT [cm]



#### 4in1 SEAT



# RIGGER POSITION







| ACCESSORIES (not included in boat price)                                       |               |
|--------------------------------------------------------------------------------|---------------|
| SPEED COACH - GPS2                                                             |               |
| SPEED COACH - GPS2 + TRAINING PACK                                             |               |
| STROKE COACH WIRELESS                                                          |               |
| COX-BOX COMPLETE                                                               |               |
| HARNESS + SPEAKERS FOR COX-BOX                                                 |               |
| BOAT COVER