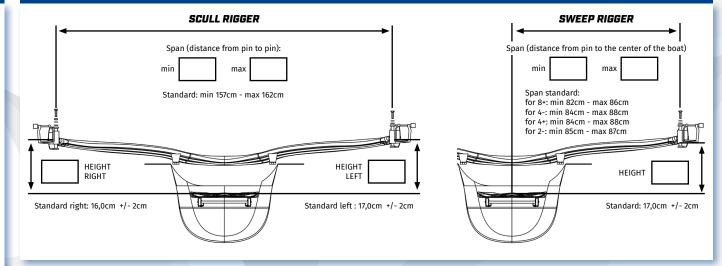

CLIENT (name/surname)

ORDER ORDER DATE

BOAT TYPE

MOULD CREW WEIGHT

#### **RIGGER TYPE**







O Carbon wing rigger CW



O Aluminium wing rigger AW



O Aluminium wing rigger aliante AWA



O Aluminium rigger AS\*



O Carbon tubular rigger CT\*

## ☐ optional with carbon backstay

\* The oarlock is aligned to the working line; can be supplied cm\_\_\_\_\_ towards the bow, on request. All other wing riggers are adjustable within a range of 4 cm towards the stern and 8 cm towards the bow.

### SCULL/SWEEP RIGGERS: SPAN & HEIGHT [cm]



#### 4in1 SEAT



# RIGGER POSITION







| ACCESSORIES (not included in boat price)                                       |               |
|--------------------------------------------------------------------------------|---------------|
| SPEED COACH - GPS2                                                             |               |
| SPEED COACH - GPS2 + TRAINING PACK                                             |               |
| STROKE COACH WIRELESS                                                          |               |
| COX-BOX COMPLETE                                                               |               |
| HARNESS + SPEAKERS FOR COX-BOX                                                 |               |
| BOAT COVER