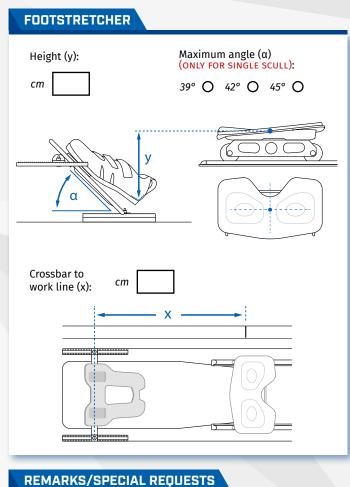

# RIGGER POSITION

| ACCESSORIES (not included in boat price)                                       |               |
|--------------------------------------------------------------------------------|---------------|
| SPEED COACH - GPS2                                                             |               |
| SPEED COACH - GPS2 + TRAINING PACK                                             |               |
| STROKE COACH WIRELESS                                                          |               |
| COX-BOX COMPLETE                                                               |               |
| HARNESS + SPEAKERS FOR COX-BOX                                                 |               |
| BOAT COVER                                                                     |               |
| RIGGER COVER (included for CWA, CW, CT riggers)                                |               |
| WIRELESS T-BRACKET MOUNT                                                       |               |
| PLAIN MOUNTING DOCK FOR ALL STROKE COACH OR<br>SPEED COACH MODELS              |               |
| SPEED COACH MODELS                                                             |               |
| CUSTOM DESIGN (not included in boat price)                                     |               |
| Hull color                                                                     |               |
| Decorative stickers * (to be agreed separately)  * FISA weight can be exceeded |               |
| Confirm customer name:                                                         |               |
|                                                                                | $\overline{}$ |